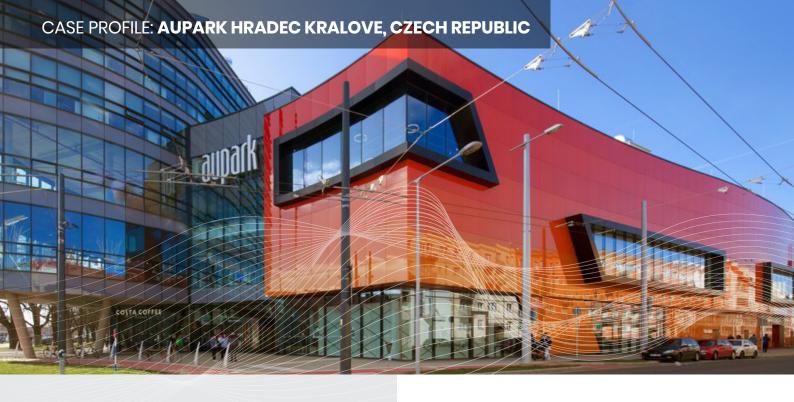

# LARGE SHOPPING MALL INTRODUCES AMBIENT SCENTING

aupark

Aupark in Hradec Kralove is a large shopping mall in the Czech Republic featuring top retail brands as well as a large supermarket. With so many attractions the space is very high traffic.

# THE SOLUTION

In January of 2017, Aupark Hradec Kralove introduced our scenting services to create a welcome effect at the main entrance of the mall.

Three AQ570s were installed around the entrance and "Powder Room" was chosen to represent the brand.